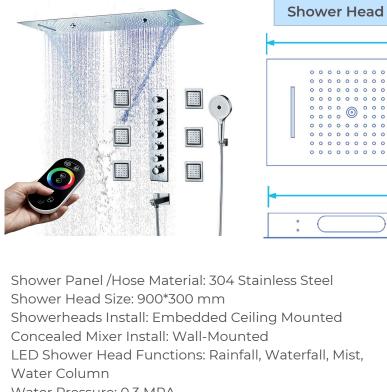

## CHROME LARGE REMOTE CONTROLLED THERMOSTATIC RECESSED CEILING MOUNT LED WATERFALL RAINFALL MUSICAL SHOWER SYSTEM WITH JETTED BODY SPRAYS AND ROUND HAND SHOWER SPECIFICATIONS

Water Pressure: 0.3 MPA Water Flow: 16L/min~28L/min Shower Accessories Material: Brass LED Light: Need to Connect Power LED Light Color: 64 Color Shower Hose Length: 1.5M AC: 100-265V 50/60Hz Music: Need Bluetooth

## **304 Stainless Steel** Waterfall× Water Column Speaker×2 Mist×2 Mi

6 Kinds of color temperature adjustable Center Control color Remote control color 1:Turn ON/OFF 2:Color Touch Ring 5:Mode Switch 4/8:Dynamic Speed adjusting 3/6:Color Temperature adjusting 7/9:Dynamic Brightness adjusting Product shown is only for installation display purpose