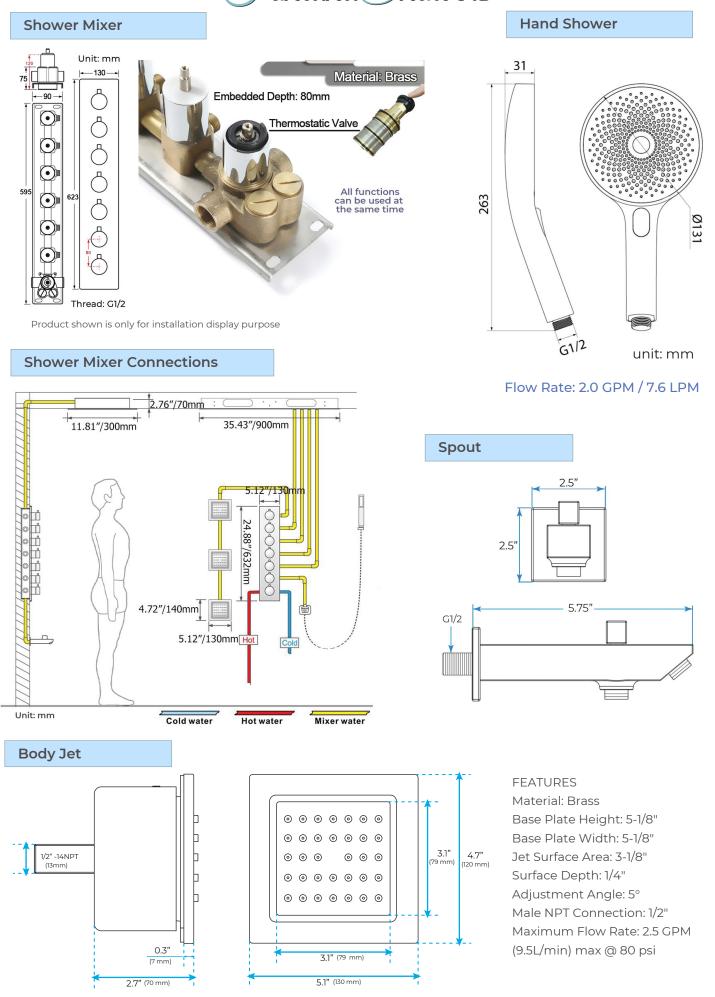

## CHROME LARGE REMOTE CONTROLLED THERMOSTATIC RECESSED CEILING MOUNT LED WATERFALL RAINFALL MUSICAL SHOWER SYSTEM WITH JETTED BODY SPRAYS AND ROUND HAND SHOWER SPECIFICATIONS

Water Pressure: 0.3 MPA Water Flow: 16L/min~28L/min Shower Accessories Material: Brass LED Light: Need to Connect Power LED Light Color: 64 Color Shower Hose Length: 1.5M AC: 100-265V 50/60Hz Music: Need Bluetooth

## **304 Stainless Steel** Waterfall× Water Column Speaker×2 Mist×2 Mi

6 Kinds of color temperature adjustable Center Control color Remote control color 1:Turn ON/OFF 2:Color Touch Ring 5:Mode Switch 4/8:Dynamic Speed adjusting 3/6:Color Temperature adjusting 7/9:Dynamic Brightness adjusting Product shown is only for installation display purpose