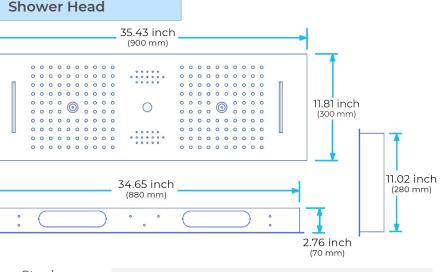

## **304 Stainless Steel** Waterfall× Water Column Speaker×2 Mist×2 Mi

6 Kinds of color temperature adjustable Center Control color Remote control color 1:Turn ON/OFF 2:Color Touch Ring 5:Mode Switch 4/8:Dynamic Speed adjusting 3/6:Color Temperature adjusting 7/9:Dynamic Brightness adjusting Product shown is only for installation display purpose